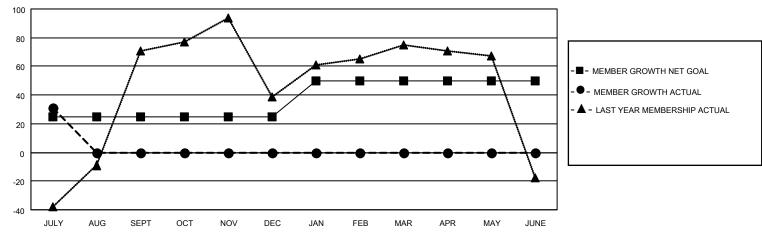

### GOALS AND ACTUAL MEMBERS CUMULATIVE

| DROPPED CLUBS: 0 |   | 11 CLUBS OF 65 ADDED 1 OR<br>MORE NEW MEMBERS | GENDER DISTRIBUTION       |                           |  |
|------------------|---|-----------------------------------------------|---------------------------|---------------------------|--|
|                  |   | WORE NEW MEMBERS                              | MALE                      | 550 (40.26%)              |  |
| DROPPED MEMBERS  |   |                                               | FEMALE NON BINARY         | 816 (59.74%)<br>0 (0.00%) |  |
| DECEASED         | 1 |                                               | PREFER NOT TO ANSWER      | 0 (0.00%)                 |  |
| CLUB CANCELLED   | 0 | CLICK HERE FOR CUMULATIVE                     | TOTAL FAMILY UNIT MEMBERS | 3 116                     |  |
| OTHER            | 5 | MEMBERSHIP DATA                               |                           |                           |  |
| TOTAL            | 6 |                                               | FAMILY MEMBERS PAYING HAI | LF DUES 64                |  |
|                  |   |                                               |                           |                           |  |